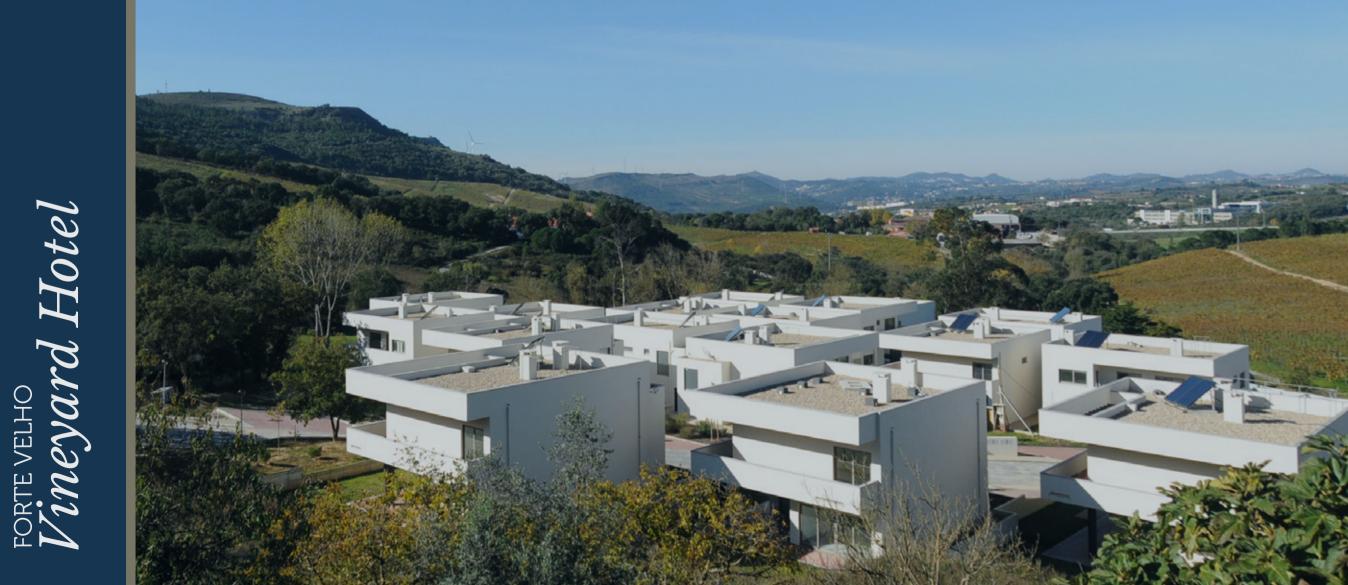

## FORTE VELHO Vineyard Hotel

**Forte Velho Vineyard Hotel** is located in a beautiful valley an area of vineyards mostly planted with Arinto grapes from the region a variety which is largely responsible for the region's top quality wines. The center of Lisbon is only at 25 minutes away and the Lisbon International Airport is 20 minutes away. In the neighborhood of the Hotel there are the Forte Velho Vineyard Condominium a new development with 36 Villas inspired by the stillness of nature and the beauty of modern architecture.

The Hotel project involves the Manor House, Reception House and the construction of the Town Houses (16 T1 and 5 T2). The hotel guests and the residents of the villas will have acess to its stuning facilities, which includes a restaurant and bar, conference room (for events), spa, gym and pool. Area of the land: 7 Hectares Area of the Manor House and Reception House: 1.000 sqm Area of the Construction (Town Houses): 1.200 sqm

## The beauty of the landscape FORTE VELHO VINEYARD HOTEL

говте velho Vineyard Hotel

The neighborhood Forte Velho Vineyard Condominium "36 Villas (2, 3 and 4 bedrooms)

with modern architecture"

FORTE VELHO Vineyard Hotel