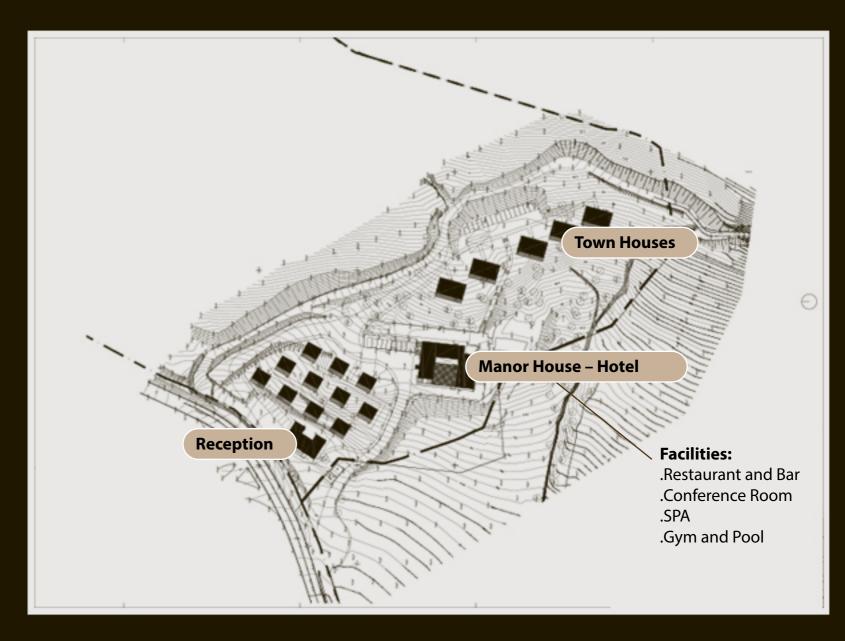

The Hotel project involves the Manor House, Reception House and the construction of the Town Houses (16 T1 and 5 T2). The hotel guests and the residents of the villas will have acess to its stuning facilities, which includes a restaurant and bar, conference room (for events), spa, gym and pool. Area of the land: 7 Hectares Area of the Manor House and Reception House: 1.000 sqm Area of the Construction (Town Houses): 1.200 sqm

## **Facilities arround:**

- A portuguese traditional town at 5 minutes
- Nacional road, freeway (Lisbon, Estoril, Cascais and Sintra) and highway (Oporto) at 5 minutes
- Lisbon Airport at 20 minutes
- Hospital at 25 minutes
- Schools at 5 minutes
- Riding School at 3 minutes
- Golf Course at 30 minutes