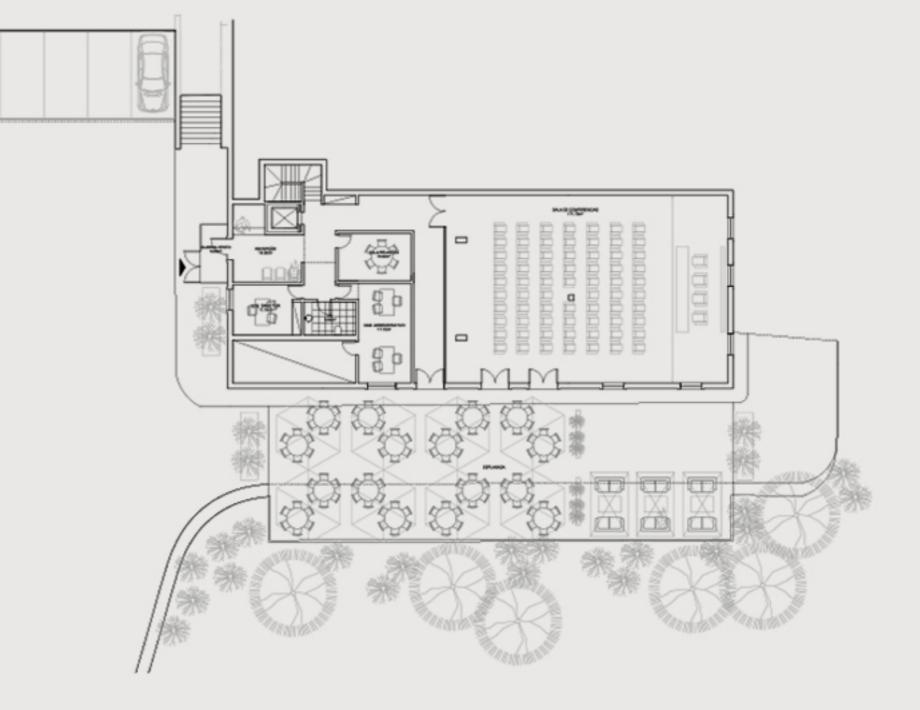

e beauty of modern architecture.

The Hotel project involves the Manor House, Reception House and the construction of the Town Houses (16 T1 and 5 T2). The hotel guests and the residents of the villas will have acess to its stuning facilities, which includes a restaurant and bar, conference room (for events), spa, gym and pool. Area of the land: 7 Hectares Area of the Manor House and Reception House: 1.000 sqm Area of the Construction (Town Houses): 1.200 sqm

## **Facilities arround:**

- A portuguese traditional town at 5 minutes
- Nacional road, freeway (Lisbon, Estoril, Cascais and Sintra) and highway (Oporto) at 5 minutes
- Lisbon Airport at 20 minutes
- Hospital at 25 minutes
- Schools at 5 minutes
- Riding School at 3 minutes
- Golf Course at 30 minutes

FORTE VELHO Vineyard Hotel



**MANOR HOUSE - HOTEL** Floor plan 0





## The beauty of the landscape FORTE VELHO VINEYARD HOTEL



говте velho Vineyard Hotel



The neighborhood Forte Velho Vineyard Condominium "36 Villas (2, 3 and 4 bedrooms)

with modern architecture"













FORTE VELHO Vineyard Hotel



AVANTI Group Limited Operating office: Avanti House, PO BOX 87 Kissonerga 8574 Paphos, Cyprus UK Tel: + 44 (0) 845 474 5274 Email: info@avantiworldwide.com Site: www.avantiworldwide.com





www.avantiworldwide.com