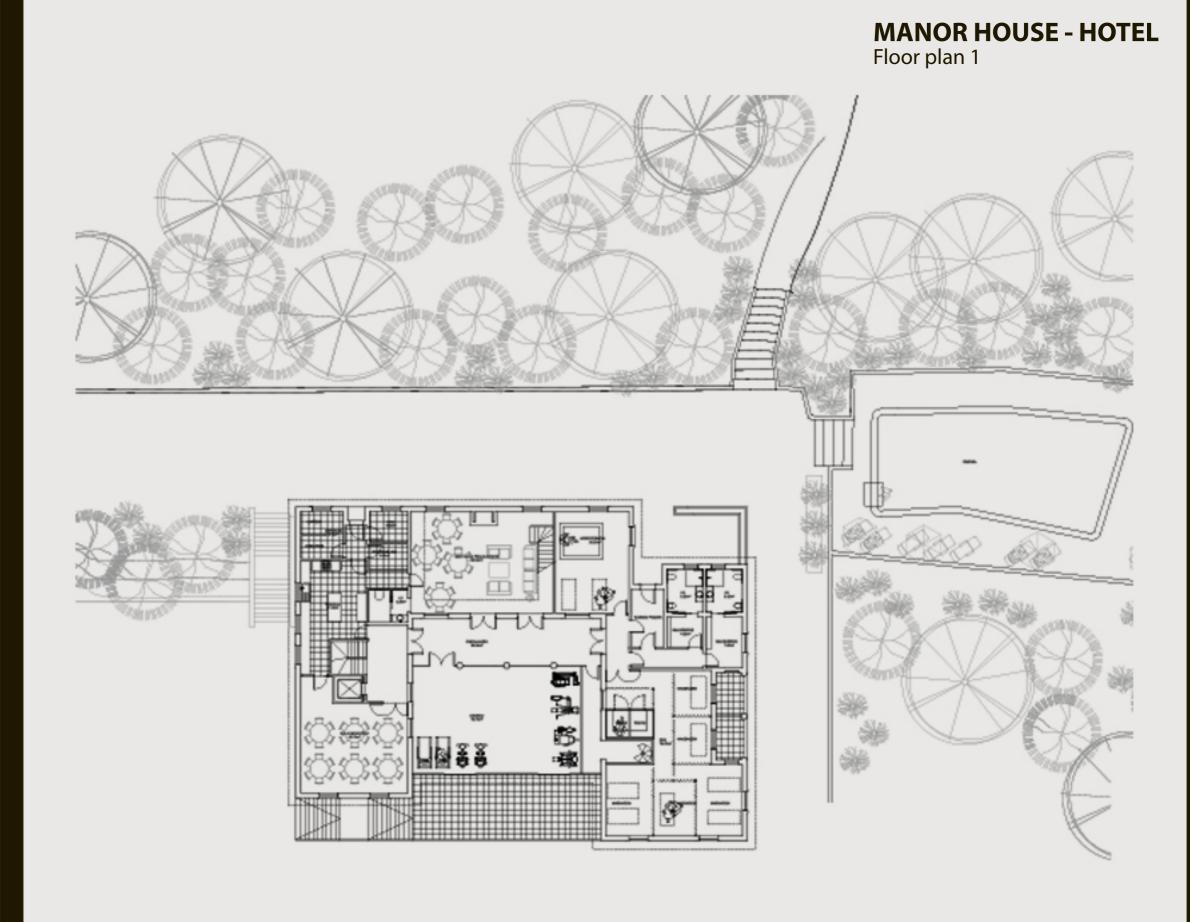

l project involves the Manor House, Reception House and the construction of the Town Houses (16 T1 and 5 T2). The hotel guests and the residents of the villas will have acess to its stuning facilities, which includes a restaurant and bar, conference room (for events), spa, gym and pool. Area of the land: 7 Hectares Area of the Manor House and Reception House: 1.000 sqm Area of the Construction (Town Houses): 1.200 sqm

## **Facilities arround:**

- A portuguese traditional town at 5 minutes
- Nacional road, freeway (Lisbon, Estoril, Cascais and Sintra) and highway (Oporto) at 5 minutes
- Lisbon Airport at 20 minutes
- Hospital at 25 minutes
- Schools at 5 minutes
- Riding School at 3 minutes
- Golf Course at 30 minutes

FORTE VELHO Vineyard Hotel



**MANOR HOUSE - HOTEL** Floor plan 0





## The beauty of the landscape FORTE VELHO VINEYARD HOTEL



говте velho Vineyard Hotel



The neighborhood Forte Velho Vineyard Condominium "36 Villas (2, 3 and 4 bedrooms)

with modern architecture"













FORTE VELHO Vineyard Hotel



AVANTI Group Limited Operating office: Avanti House, PO BOX 87 Kissonerga 8574 Paphos, Cyprus UK Tel: + 44 (0) 845 474 5274 Email: info@avantiworldwide.com Site: www.avantiworldwide.com





www.avantiworldwide.com