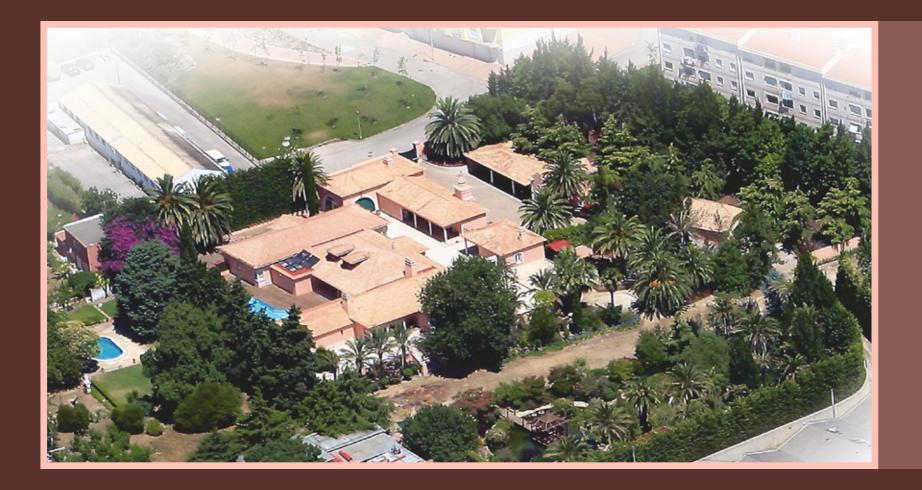

#### "PROPERTY AREAS"

8,853 sqm plot 956 sqm covered area

Garage parking for 6 cars

#### "Excellent finsishes and refinement..."

7 bedrooms including 4 suites
Private pool and extensive gardens
Solid oak floors
Air conditioning
Central and under floor heating
Fireplace
Fitted wardrobes
Marbles
Furniture and kitchen appliances included
Private lake
Caretaker's house
Guest house
Cellar