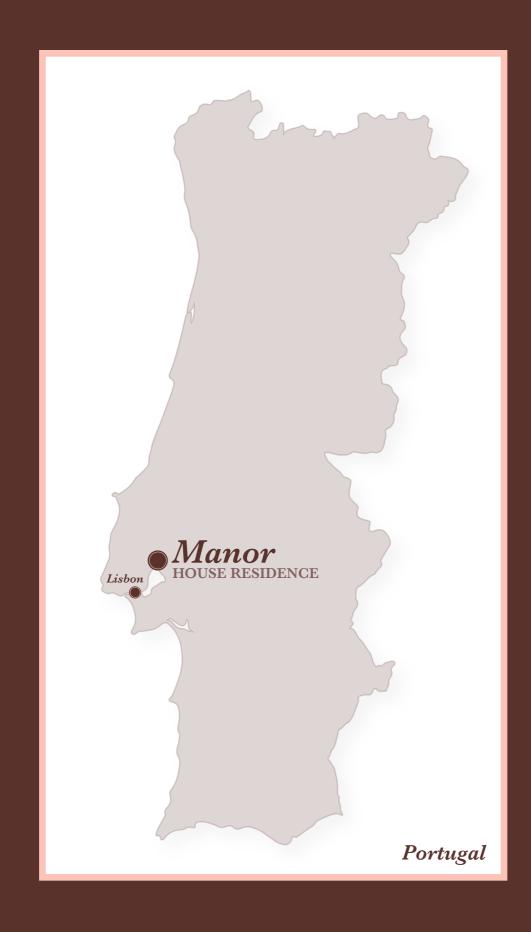

#### "DISTANCES BETWEEN MAIN CITIES:

Lisbon at 26 kms Vila Franca de Xira at 4 kms Cascais at 60 kms

#### "FACILITIES ARROUND"

Hospital at 5 kms Medical Center at 700 meters School at 700 meters Shopping area at 700 meters Golf Course at 32 kms